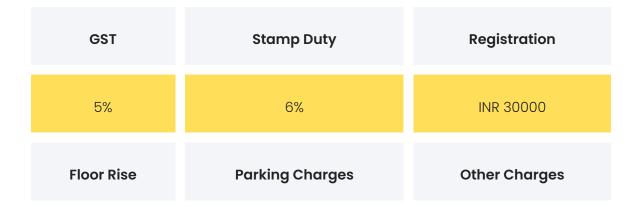

### COMMERCIALS

| Configuration | Rate Per Sqft | Agreement Value | Box Price   |
|---------------|---------------|-----------------|-------------|
| 1 ВНК         | INR 17307.69  | INR 5400000     | INR 6000000 |
| 2 BHK         | INR 19387.76  | INR 8550000     | INR 9500000 |

**Disclaimer:** Prices mentioned are approximate value and subject to change.

| NA                     | INR Rs350000         | INR 0                                                         |  |
|------------------------|----------------------|---------------------------------------------------------------|--|
|                        |                      |                                                               |  |
| Festive Offers         |                      | The builder is not offering any festive offers at the moment. |  |
| Payment Plan           | Construction         | Construction Linked Payment                                   |  |
| Bank Approved<br>Loans | Axis Bank,HDFC Bank, | Axis Bank,HDFC Bank,LIC Housing Finance Ltd                   |  |