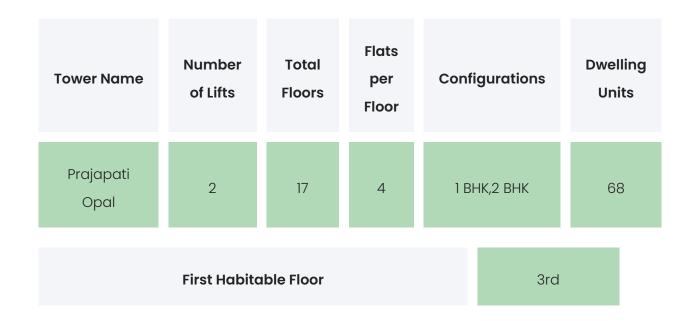

## PROJECT & AMENITIES

| Time Line                        | Size      | Typography  |
|----------------------------------|-----------|-------------|
| Completed on 31st December, 2022 | 2200 Sqmt | 1 BHK,2 BHK |